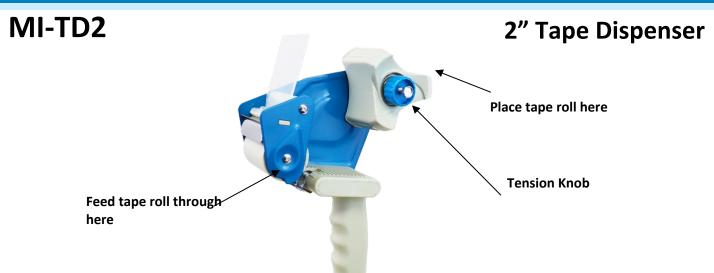

## **INSTRUCTIONS**

- 1. To load, place 2" width tape roll onto tape wheel and push fully onto the wheel. Be sure to load the tape with the adhesive side down.
- 2. Unroll approximately 5" of tape and thread the tape through the metal holding plate and the plastic roller.
- 3. Tighten or loosen the tension knob located on the tape wheel for optimal performance.
- 4. To operate, glide the dispenser along the desired area while applying downward pressure.
- 5. When you are done dispensing, tilt the dispenser upward and apply pressure to cut the tape to length.